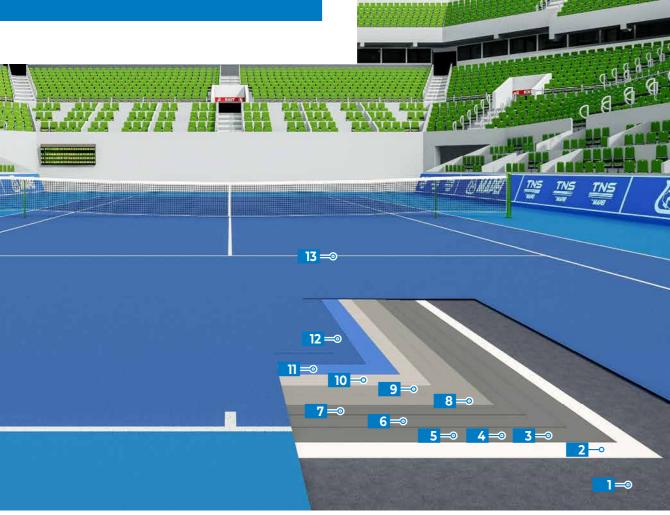

### **MAPECOAT TNS ARENA**

2 Two-component epoxy waterborne primer for Mapecoat TNS Systems Mapecoat TNS Primer EPW

1 Concrete

Two-component acrylic-polyurethane clear protective coating for Mapecoat TNS systems Mapecoat TNS Protection

MAPECOAT TNS ARENA is a multilayer rapid film-forming acrylic waterborne system for pedestrians and high footfall areas coating in sport facilities such as stadiums. MAPECOAT TNS ARENA is a protective coating therefore increasing the durability of the structure. The high antislippery properties of the system, even in wet conditions, are enhancing the safety requirements for the spectators areas.