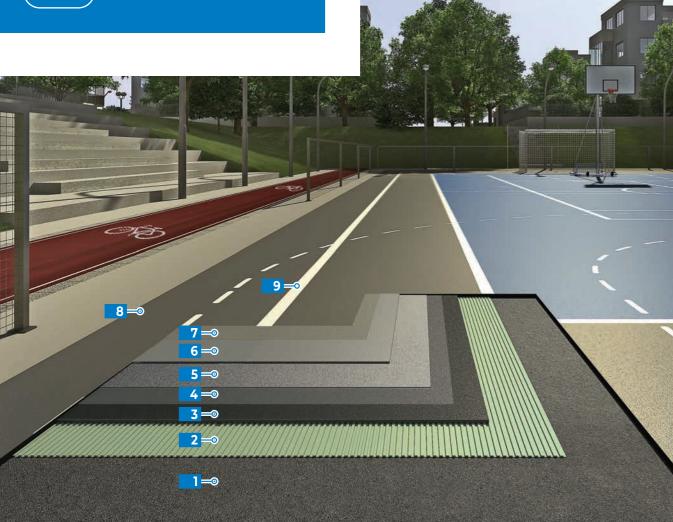

### MAPECOAT TNS MULTISPORT PROFESSIONAL

- 1 Asphalt
- 2 Undercoat 3 Mapecoat TNS Base Coat Binder / Mapecoat TNS White Base Coat / Mapecoat TNS White Base Coat HV
- 4 Smooth fine-grained waterborne acrylic coloured base coating
  Mapecoat TNS Base Color
- 5 Smooth fine-grained waterborne acrylic coloured topcoating Mapecoat TNS Color
- 6 Smooth grained waterborne acrylic coloured coating
  Mapecoat TNS Paint
- Waterborne acrylic coloured paint for line marking Mapecoat TNS Line

MAPECOAT TNS MULTISPORT PROFESSIONAL is a multilayer acrylic resin-based waterborne system for prograde multipurpose areas for basketball, volleyball, futsal, handball, in public areas such as parks, schools and parish centres. Suitable for indoor and outdoor installations, both on concrete and asphalt substrates. Forms a highly resistant, even playing surface for safe, high-speed rallies with consistent ball bounce.