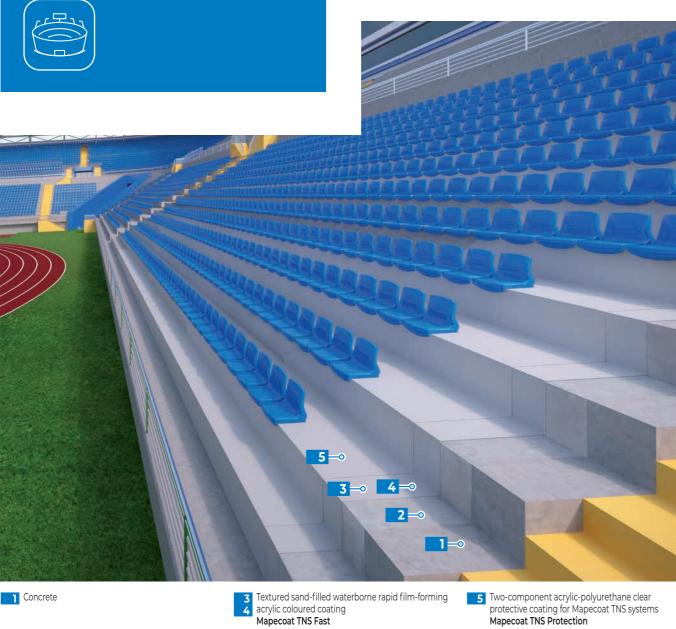

### **MAPECOAT TNS ARENA**

2 Two-component epoxy waterborne primer for Mapecoat TNS Systems Mapecoat TNS Primer EPW

1 Concrete

Two-component acrylic-polyurethane clear protective coating for Mapecoat TNS systems Mapecoat TNS Protection

MAPECOAT TNS ARENA is a multilayer rapid film-forming acrylic waterborne system for pedestrians and high footfall areas coating in sport facilities such as stadiums. MAPECOAT TNS ARENA is a protective coating therefore increasing the durability of the structure. The high antislippery properties of the system, even in wet conditions, are enhancing the safety requirements for the spectators areas.

Mapecoat TNS Fast

MAPECOAT TNS ARENA WP is a multilayer system, in combination with PURTOP polyurea systems, used for the waterproofing and protection of concrete in stadiums grandstands and/or high footfall area in sport facilities. The high mechanical resistance of PURTOP waterproofing membrane, combined with the anti-slippery properties of MAPECOAT TNS ARENA WP coloured protective top coating, increase both the durability and safety of the sport facility.