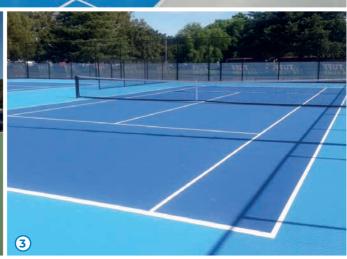

- 9 Acrylic clear paint for optimising the marking out of playing areas Mapecoat TNS Line Seal
- 10 Textured sand-filled waterborne acrylic coloured coating for line marking Mapecoat TNS Line Tex

MAPECOAT TNS CUSHION is a multilayer semi-flexible acrylic resin-based waterborne system designed for prograde tennis courts installation. Suitable for indoor and outdoor installations, both on concrete and asphalt substrates. Forms a highly resistant, even playing surface for safe, high-speed rallies with consistent ball bounce. ITF 3 certified system.

- Sportpark Hit, Hradec Králové, Czech Republic
- 2 Match Ball, Florence, Italy
- Woodriff Gardens Tennis Complex, Sydney, Australia