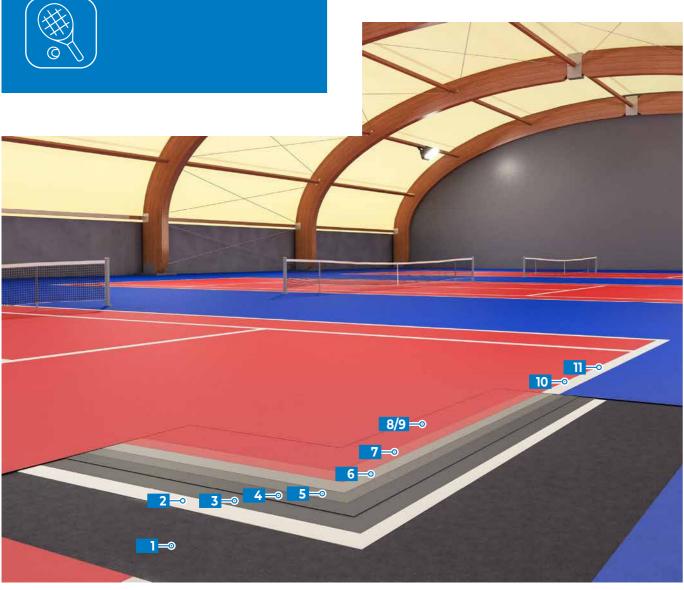

## MAPECOAT TNS CUSHION PRO

- 1 Asphalt
- 2 Undercoat
  Mapecoat TNS Base Coat Binder /
  Mapecoat TNS White Base Coat /
  Mapecoat TNS White Base Coat HV
- 3 Flexible middle layer combined with SBR rubber 4 granules

Mapecoat TNS Base Coat Ultra Plus

- 5 Flexible middle layer combined with SBR rubber granules
  Mapecoat TNS Base Coat Ultra
- 6 Textured sand and SBR rubber-filled elastic acrylic filler and base coating
  Mapecoat TNS Grey Base Coat
- 7 Smooth fine-grained waterborne acrylic coloured base coating Mapecoat TNS Base Color
- 8 Textured sand-filled waterborne acrylic coloured top-coatingtop-coating Mapecoat TNS Finish 1.3.4
- 10 Acrylic clear paint for sealing the masking tape Mapecoat TNS Line Seal
- 11 Textured sand-filled waterborne acrylic coloured coating for line marking Mapecoat TNS Line Tex

MAPECOAT TNS CUSHION PRO is a multilayer flexible acrylic resin-based waterborne system designed for prograde tennis courts installation. Suitable for indoor and outdoor installations, both on concrete and asphalt substrates. It is composed of a flexible undercoat (cushion), which makes it possible to create high-performance floorings granting reduced impact trauma and a good comfort, as well as excellent technical performances and a good slide/balance ratio for the final user. ITF 3 certified system.