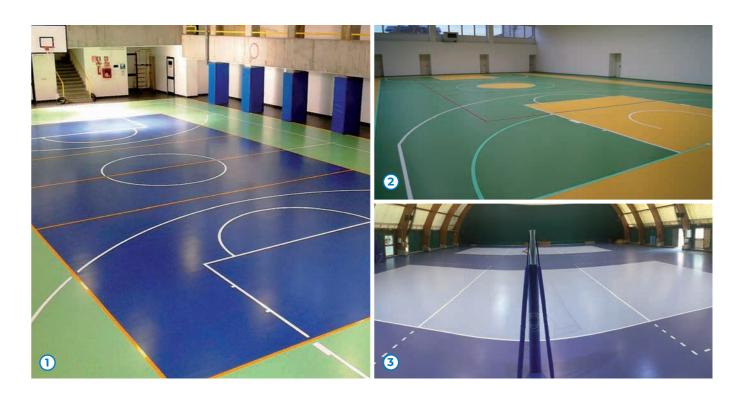

MAPECOAT TNS MULTISPORT PROFESSIONAL is a multilayer acrylic resin-based waterborne system for prograde multipurpose areas for basketball, volleyball, futsal, handball, in public areas such as parks, schools and parish centres. Suitable for indoor and outdoor installations, both on concrete and asphalt substrates. Forms a highly resistant, even playing surface for safe, high-speed rallies with consistent ball bounce.

- Melbourne Girls College, Richmond, Australia
- Sport center, Muzzana del Turniano, (Udine), Italy
- Outdoor School Playgrounds, Split and Solin, Croatia