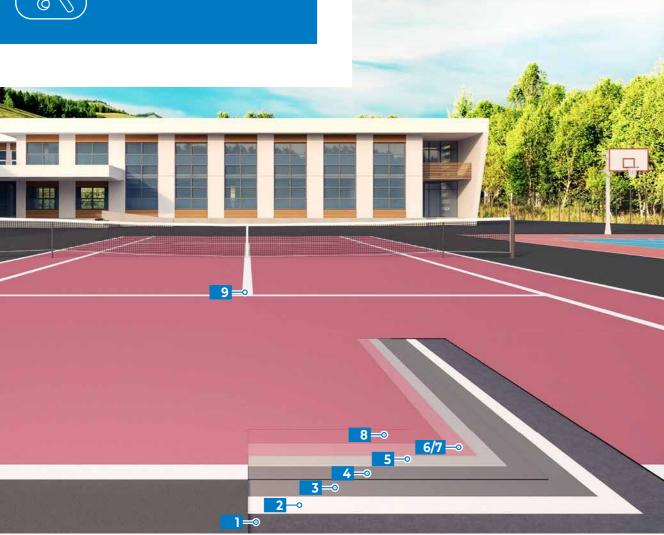

### MAPECOAT TNS PROFESSIONAL

- 1 Asphalt
- 2 Undercoat
  3 Mapecoat TNS Base Coat Binder /
  Mapecoat TNS White Base Coat /
  Mapecoat TNS White Base Coat HV
- 4 Smooth fine-grained waterborne acrylic coloured base coating
  Mapecoat TNS Base Color
- Textured sand-filled waterborne acrylic coloured top-coating

  Mapecoat TNS Finish 1.3.4
- 7 Acrylic clear paint for optimising the marking out of playing areas Mapecoat TNS Line Seal
- 8 Textured sand-filled waterborne acrylic coloured paint for line marking
  Mapecoat TNS Line Tex

MAPECOAT TNS PROFESSIONAL is a multilayer acrylic resin-based waterborne system designed for prograde tennis courts. Suitable for indoor and outdoor installations, both on concrete and asphalt substrates. Forms a highly resistant, even playing surface for safe, high-speed rallies with consistent horizontal ball bounce. ITF 1 certified system.