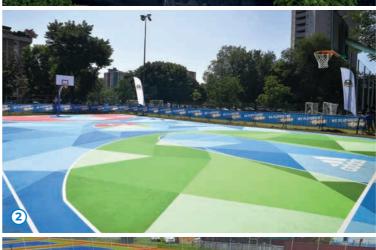

MAPECOAT TNS MULTISPORT PROFESSIONAL is a multilayer acrylic resin-based waterborne system for prograde multipurpose areas for basketball, volleyball, futsal, handball, in public areas such as parks, schools and parish centres. Suitable for indoor and outdoor installations, both on concrete and asphalt substrates. Forms a highly resistant, even playing surface for safe, high-speed rallies with consistent ball bounce.

- Melbourne Girls College, Richmond, Australia
- Sport center, Muzzana del Turniano, (Udine), Italy
- Outdoor School Playgrounds, Split and Solin, Croatia