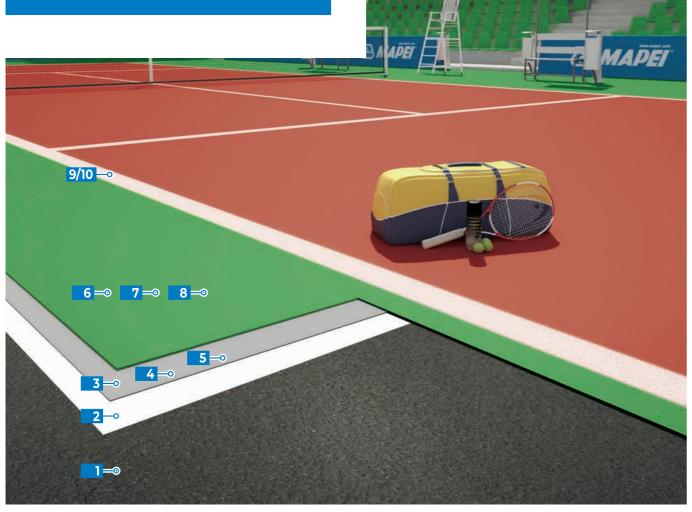

### MAPECOAT TNS PROFESSIONAL

- 1 Asphalt
- 2 Undercoat
  3 Mapecoat TNS Base Coat Binder /
  Mapecoat TNS White Base Coat /
  Mapecoat TNS White Base Coat HV
- 4 Smooth fine-grained waterborne acrylic coloured base coating
  Mapecoat TNS Base Color
- Textured sand-filled waterborne acrylic coloured top-coating

  Mapecoat TNS Finish 1.3.4
- 7 Acrylic clear paint for optimising the marking out of playing areas Mapecoat TNS Line Seal
- 8 Textured sand-filled waterborne acrylic coloured paint for line marking
  Mapecoat TNS Line Tex

MAPECOAT TNS PROFESSIONAL is a multilayer acrylic resin-based waterborne system designed for prograde tennis courts. Suitable for indoor and outdoor installations, both on concrete and asphalt substrates. Forms a highly resistant, even playing surface for safe, high-speed rallies with consistent horizontal ball bounce. ITF 1 certified system.