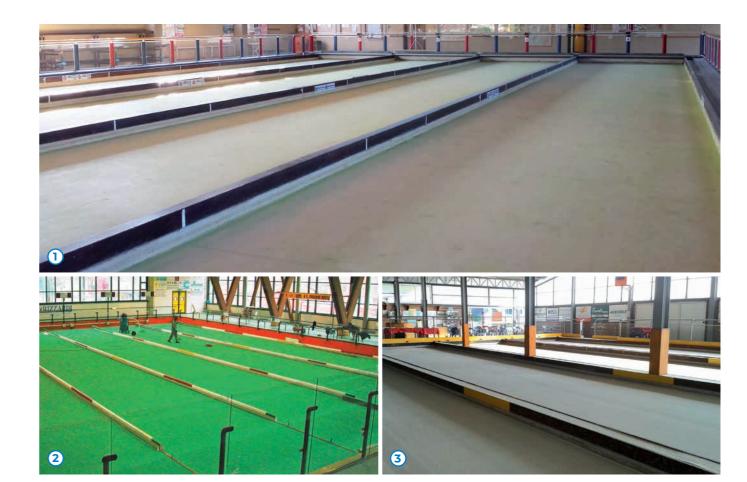

### MAPECOAT TNS ROLLER PROFESSIONAL

- 1 Concrete
- 2 Two-component epoxy waterborne primer for Mapecoat TNS Systems Mapecoat TNS Primer EPW
- J Undercoat
  Mapecoat TNS Base Coat Binder /
  Mapecoat TNS White Base Coat /
  Mapecoat TNS White Base Coat HV
- 4 Smooth fine-grained waterborne acrylic coloured base coating
  Mapecoat TNS Base Color
- 5 Smooth fine-grained waterborne acrylic coloured topcoating Mapecoat TNS Color
- 6 Smooth fine-grained waterborne acrylic coloured topcoating
  Mapecoat TNS Color

MAPECOAT TNS ROLLER PROFESSIONAL is a multilayer acrylic resin-based waterborne system designed for in-line and artistic skating rinks installation. Suitable for indoor and outdoor installations, both on concrete and asphalt substrates. MAPECOAT TNS ROLLER PROFESSIONAL, thanks to the high wear resistance, offers an excellent combination of sliding properties and stability for the athlete during the sport performance.

Skating rink, Scaltenigo (Venice), Italy

- Skating rink, Villasor (Cagliari), Italy
- 3 Skating rink, Cosenza, Italy