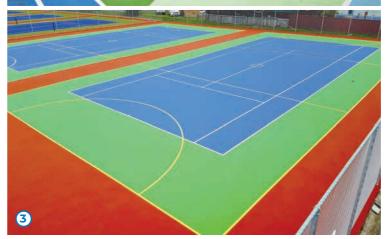

MAPECOAT TNS PROFESSIONAL is a multilayer acrylic resin-based waterborne system designed for prograde tennis courts. Suitable for indoor and outdoor installations, both on concrete and asphalt substrates. Forms a highly resistant, even playing surface for safe, high-speed rallies with consistent horizontal ball bounce. ITF 1 certified system.

- FIT (Italian Tennis Federation) Summer school, Paderno del Grappa (Treviso), Italy
- Tennis Centre Villa Dante, Messina, Italy
- Girls College, Riverside, Australia