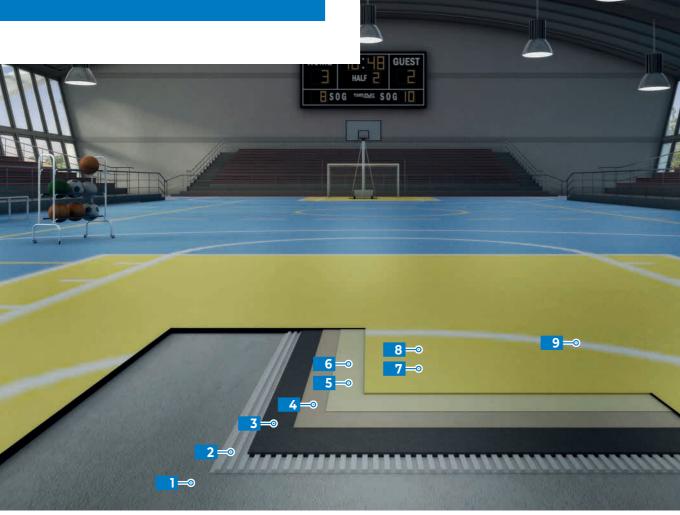

### MAPECOAT TNS MULTISPORT PROFESSIONAL

- 1 Asphalt
- 2 Undercoat 3 Mapecoat TNS Base Coat Binder / Mapecoat TNS White Base Coat / Mapecoat TNS White Base Coat HV
- 4 Smooth fine-grained waterborne acrylic coloured base coating
  Mapecoat TNS Base Color
- 5 Smooth fine-grained waterborne acrylic coloured topcoating Mapecoat TNS Color
- 6 Smooth grained waterborne acrylic coloured coating
  Mapecoat TNS Paint
- Waterborne acrylic coloured paint for line marking Mapecoat TNS Line

MAPECOAT TNS MULTISPORT PROFESSIONAL is a multilayer acrylic resin-based waterborne system for prograde multipurpose areas for basketball, volleyball, futsal, handball, in public areas such as parks, schools and parish centres. Suitable for indoor and outdoor installations, both on concrete and asphalt substrates. Forms a highly resistant, even playing surface for safe, high-speed rallies with consistent ball bounce.