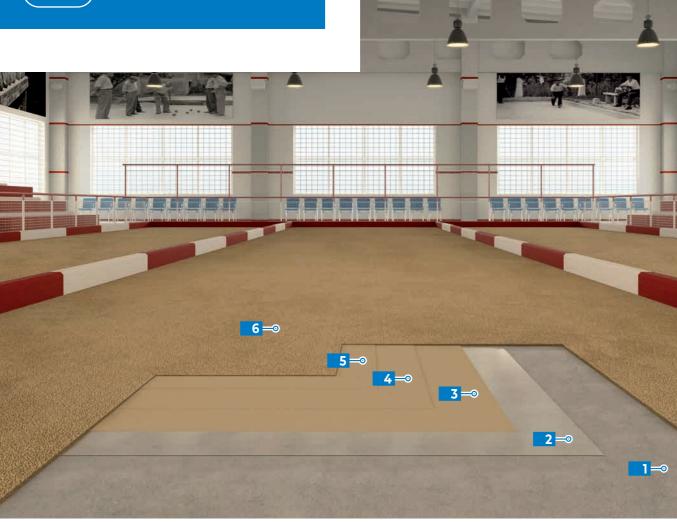

### PU PROFESSIONAL

- 1 Concrete
- 2 Two-component epoxy waterborne primer for Mapecoat TNS Systems Mapecoat TNS Primer EPW
- Two-component self-levelling polyurethane flexible, coloured resin PU 700 SL
- 6 Finishing coloured EPDM granules Maperubber EPDM 15

PU PROFESSIONAL is a multilayer polyurethane resin-based system used to create sports surfaces for playing bowls. Suitable for indoor and outdoor installations, both on concrete and asphalt substrates. High resistance to impact loads from bowls balls, with a finish to promote precision bowling and guarantee high performance surfaces that resist wear over the years.

- Bowls court, Sesto Fiorentino (Florence), Italy
- Bowls court, Vobarno (Brescia), Italy
- Bowls court, Sesto Fiorentino (Florence), Italy