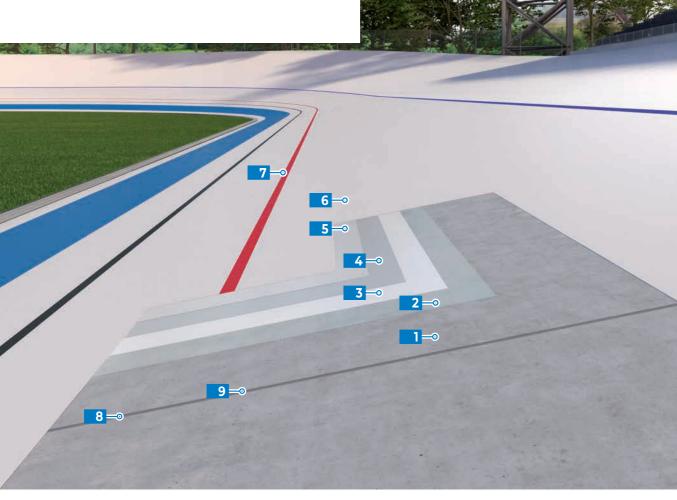

### MAPECOAT TNS CYCLE TRACK

- 1 Concrete
- 2 Two-component epoxy waterborne primer for Mapecoat TNS Systems Mapecoat TNS Primer EPW
- 2 Undercoat Mapecoat TNS Base Coat Binder / Mapecoat TNS White Base Coat / Mapecoat TNS White Base Coat HV
- 4 Smooth fine-grained waterborne acrylic coloured base coating
  Mapecoat TNS Base Color
- 5 Smooth fine-grained waterborne acrylic coloured topcoating Mapecoat TNS Color
- 6 Smooth grained waterborne acrylic coloured coating Mapecoat TNS Paint
- 7 Waterborne acrylic coloured paint for line marking Mapecoat TNS Line
- 8 Closed-cell, extruded polyethylene foam cord Mapefoam
- 9 Sealant Mapeflex PU 45 FT

MAPECOAT TNS CYCLE TRACK is a multilayer acrylic resin-based waterborne system designed for velodromes installations. Suitable for indoor and outdoor installations, both on concrete and asphalt substrates. MAPECOAT TNS CYCLE TRACK, thanks to the high wear resistance, offers an excellent combination of sliding properties and stability for the athlete during the sport performance.