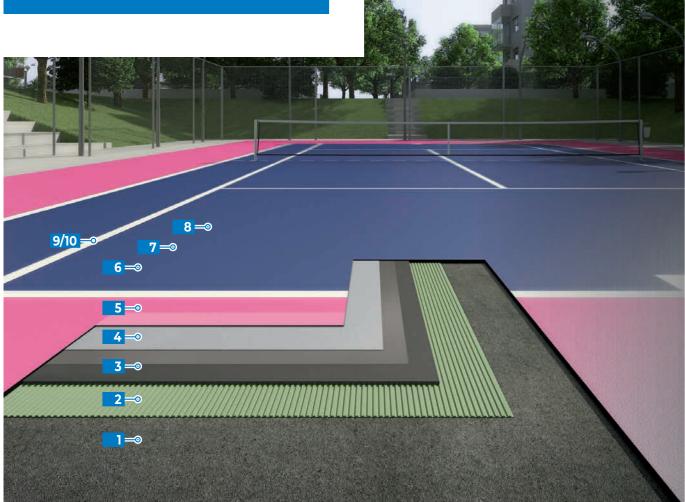

### MAPECOAT TNS PROFESSIONAL

- 1 Asphalt
- 2 Undercoat
  3 Mapecoat TNS Base Coat Binder /
  Mapecoat TNS White Base Coat /
  Mapecoat TNS White Base Coat HV
- 4 Smooth fine-grained waterborne acrylic coloured base coating
  Mapecoat TNS Base Color
- Textured sand-filled waterborne acrylic coloured top-coating

  Mapecoat TNS Finish 1.3.4
- 7 Acrylic clear paint for optimising the marking out of playing areas Mapecoat TNS Line Seal
- 8 Textured sand-filled waterborne acrylic coloured paint for line marking
  Mapecoat TNS Line Tex

MAPECOAT TNS PROFESSIONAL is a multilayer acrylic resin-based waterborne system designed for prograde tennis courts. Suitable for indoor and outdoor installations, both on concrete and asphalt substrates. Forms a highly resistant, even playing surface for safe, high-speed rallies with consistent horizontal ball bounce. ITF 1 certified system.