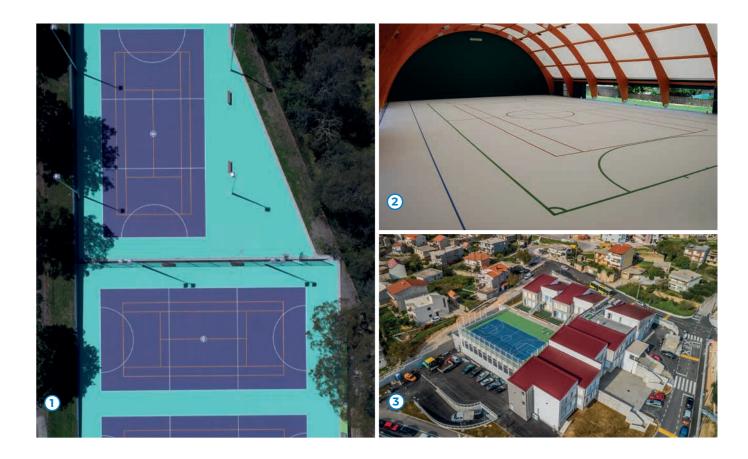

- Melbourne Girls College, Richmond, Australia
- Sport center, Muzzana del Turniano, (Udine), Italy
- Outdoor School Playgrounds, Split and Solin, Croatia