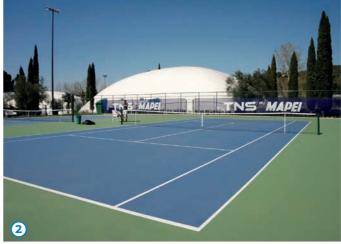

MAPECOAT TNS PROFESSIONAL is a multilayer acrylic resin-based waterborne system designed for prograde tennis courts. Suitable for indoor and outdoor installations, both on concrete and asphalt substrates. Forms a highly resistant, even playing surface for safe, high-speed rallies with consistent horizontal ball bounce. ITF 1 certified system.

- FIT (Italian Tennis Federation) Summer school, Paderno del Grappa (Treviso), Italy
- Tennis Centre Villa Dante, Messina, Italy
- Girls College, Riverside, Australia