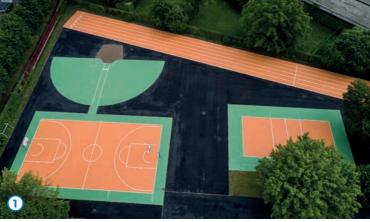

MAPECOAT TNS MULTISPORT PROFESSIONAL is a multilayer acrylic resin-based waterborne system for prograde multipurpose areas for basketball, volleyball, futsal, handball, in public areas such as parks, schools and parish centres. Suitable for indoor and outdoor installations, both on concrete and asphalt substrates. Forms a highly resistant, even playing surface for safe, high-speed rallies with consistent ball bounce.

- Melbourne Girls College, Richmond, Australia
- Sport center, Muzzana del Turniano, (Udine), Italy
- Outdoor School Playgrounds, Split and Solin, Croatia