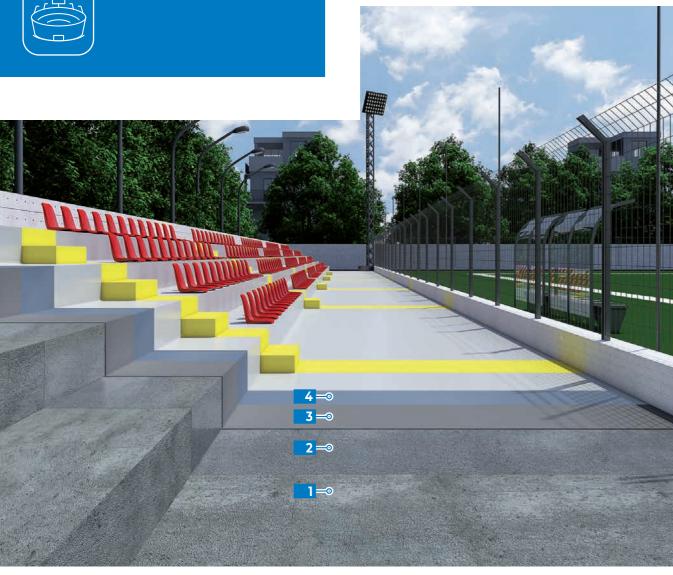

Mapecoat TNS Fast

MAPECOAT TNS ARENA WP is a multilayer system, in combination with PURTOP polyurea systems, used for the waterproofing and protection of concrete in stadiums grandstands and/or high footfall area in sport facilities. The high mechanical resistance of PURTOP waterproofing membrane, combined with the anti-slippery properties of MAPECOAT TNS ARENA WP coloured protective top coating, increase both the durability and safety of the sport facility.

Mapei Stadium, Reggio Emilia, Italy