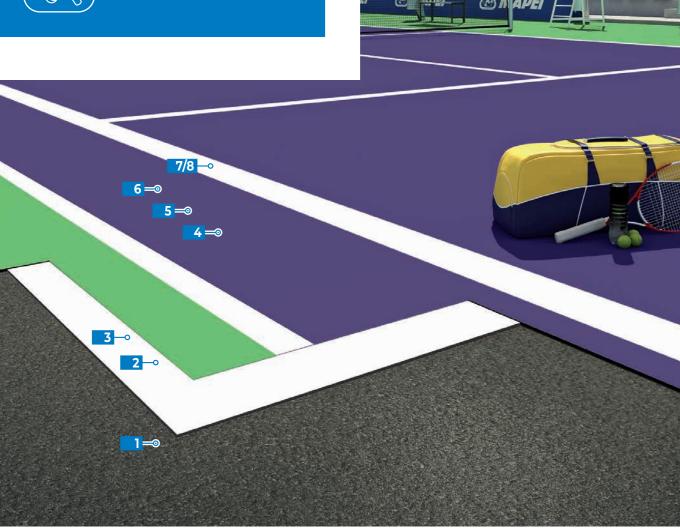

### MAPECOAT TNS PROFESSIONAL

- 1 Asphalt
- 2 Undercoat
  3 Mapecoat TNS Base Coat Binder /
  Mapecoat TNS White Base Coat /
  Mapecoat TNS White Base Coat HV
- 4 Smooth fine-grained waterborne acrylic coloured base coating
  Mapecoat TNS Base Color
- Textured sand-filled waterborne acrylic coloured top-coating

  Mapecoat TNS Finish 1.3.4
- 7 Acrylic clear paint for optimising the marking out of playing areas Mapecoat TNS Line Seal
- 8 Textured sand-filled waterborne acrylic coloured paint for line marking
  Mapecoat TNS Line Tex

MAPECOAT TNS PROFESSIONAL is a multilayer acrylic resin-based waterborne system designed for prograde tennis courts. Suitable for indoor and outdoor installations, both on concrete and asphalt substrates. Forms a highly resistant, even playing surface for safe, high-speed rallies with consistent horizontal ball bounce. ITF 1 certified system.