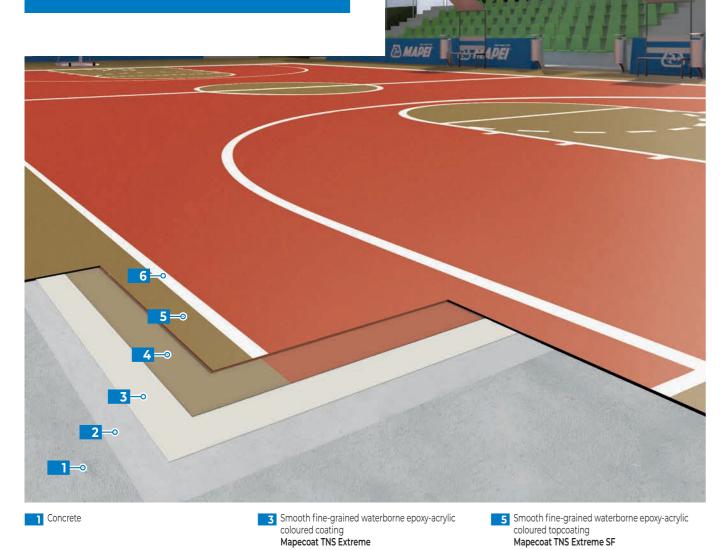

### MAPECOAT TNS MULTISPORT FT

Second coat of
Mapecoat TNS Extreme

MAPECOAT TNS MULTISPORT FT is a multilayer waterborne rapid-drying epoxy-acrylic resin-based system for prograde multipurpose areas for basketball, volleyball, futsal, handball in public areas such as parks, schools and parish centres. Suitable for indoor and outdoor installations, both on concrete and asphalt substrates. Forms a highly resistant, even playing surface for safe, high-speed rallies with consistent ball bounce.