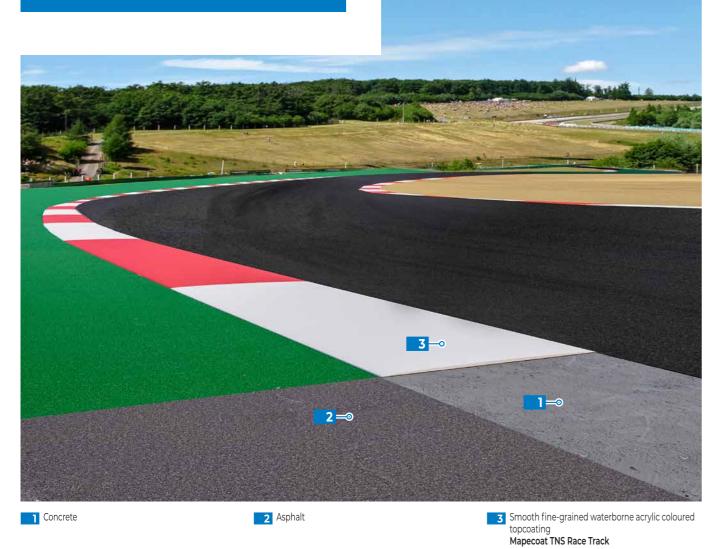

### MAPECOAT TNS RACE TRACK

MAPECOAT TNS RACE TRACK is a rapid film-forming acrylic resin-based system used to create road markings, colours and logos on motor racing circuits. Suitable for indoor and outdoor installations, both on cement and asphalt substrates. It allows highly durable, non-slip surfaces to be created that maintain their surface roughness over the years, including in wet conditions. Moreover, MAPECOAT TNS RACE TRACK meets all the approval and safety standards required by FIA (Federation Internationale de l'Automobile) and FIM (Fédératon Internationale de Motocyclisme).