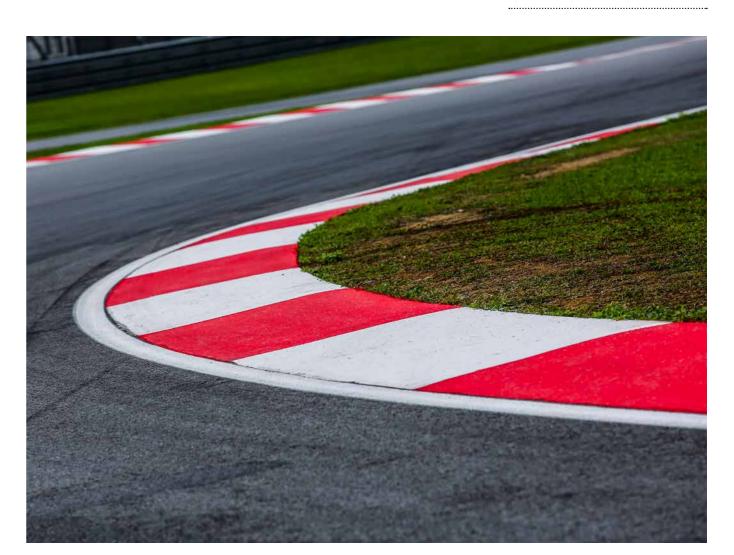

### MAPECOAT TNS RACE TRACK

MAPECOAT TNS RACE TRACK is a rapid film-forming acrylic resin-based system used to create road markings, colours and logos on motor racing circuits. Suitable for indoor and outdoor installations, both on cement and asphalt substrates. It allows highly durable, non-slip surfaces to be created that maintain their surface roughness over the years, including in wet conditions. Moreover, MAPECOAT TNS RACE TRACK meets all the approval and safety standards required by FIA (Federation Internationale de l'Automobile) and FIM (Fédératon Internationale de Motocyclisme).