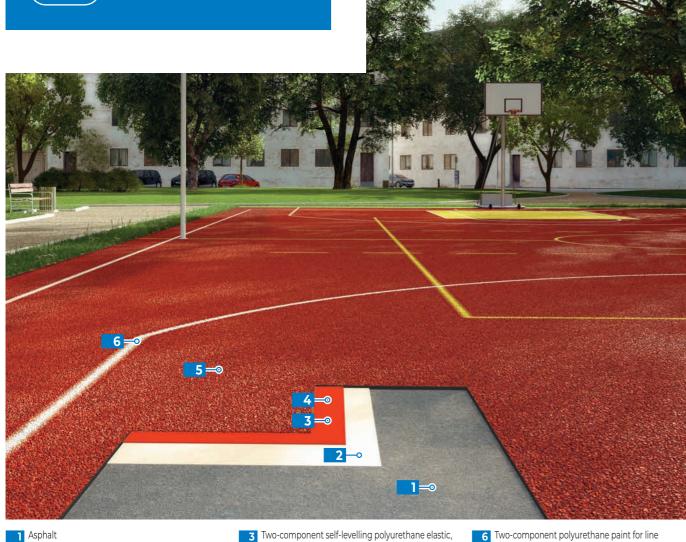

### PU MULTISPORT COMFORT

- 1 Concrete
- 2 Two-component epoxy-polyurethane adhesive Adesilex G19
- 3 Advanced cushioning SBR rubber mat for Mapecoat TNS systems Mapecomfort R
- Two-component polyurethane sealer PU Sealer 750
- 5 Two-component self-levelling polyurethane elastic, 6 coloured resin PU 700 SL
- 7 Two-component smooth grained paint 8 polyurethane resin PU 200 Finish
- 9 Two-component polyurethane paint for line marking PU 200 Finish

PU MULTISPORT COMFORT is a flexible multilayer polyurethane resin-based system used in combination with MAPECOMFORT R granular rubber mat to create indoor sports surfaces such as school gymnasiums and sports complexes for prograde multipurpose areas for basketball, volleyball, futsal, handball. Suitable for indoor installations on concrete substrates. Forms a highly resistant, even playing surface for safe, high-speed play with consistent ball bounce.