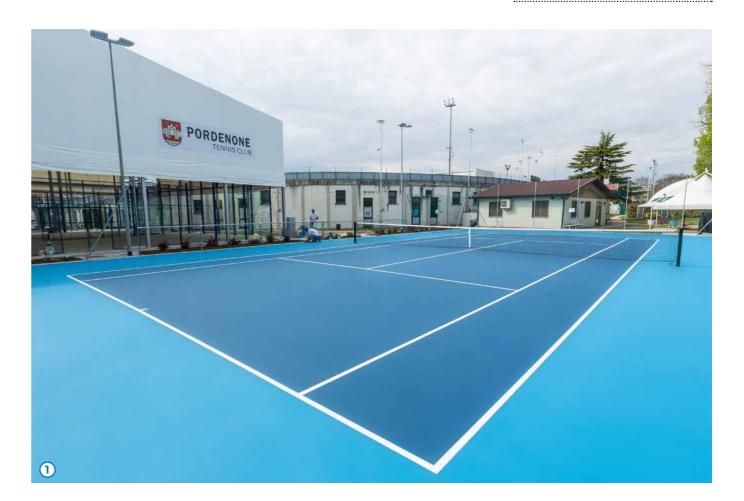

- 1 Asphalt
- 2 Undercoat
  Mapecoat TNS Base Coat Binder /
  Mapecoat TNS White Base Coat /
  Mapecoat TNS White Base Coat HV
- 3 Flexible middle layer combined with SBR rubber 4 granules

Mapecoat TNS Base Coat Ultra Plus

- 5 Flexible middle layer combined with SBR rubber granules
  Mapecoat TNS Base Coat Ultra
- 6 Textured sand and SBR rubber-filled elastic acrylic filler and base coating
  Mapecoat TNS Grey Base Coat
- 7 Smooth fine-grained waterborne acrylic coloured base coating Mapecoat TNS Base Color
- 8 Textured sand-filled waterborne acrylic coloured top-coatingtop-coating Mapecoat TNS Finish 1.3.4
- 10 Acrylic clear paint for sealing the masking tape Mapecoat TNS Line Seal
- 11 Textured sand-filled waterborne acrylic coloured coating for line marking Mapecoat TNS Line Tex



MAPECOAT TNS CUSHION PRO is a multilayer flexible acrylic resin-based waterborne system designed for prograde tennis courts installation. Suitable for indoor and outdoor installations, both on concrete and asphalt substrates. It is composed of a flexible undercoat (cushion), which makes it possible to create high-performance floorings granting reduced impact trauma and a good comfort, as well as excellent technical performances and a good slide/balance ratio for the final user. ITF 3 certified system.



1 Tennis Club Pordenone, Italy





## MAPECOAT TNS CUSHION ELITE





- 1 Asphalt
- 2 Undercoat Mapecoat TNS Base Coat Binder / Mapecoat TNS White Base Coat / Mapecoat TNS White Base Coat HV
- Flexible middle layer combined with SBR rubber granules
- granulesMapecoat TNS Base Coat Ultra