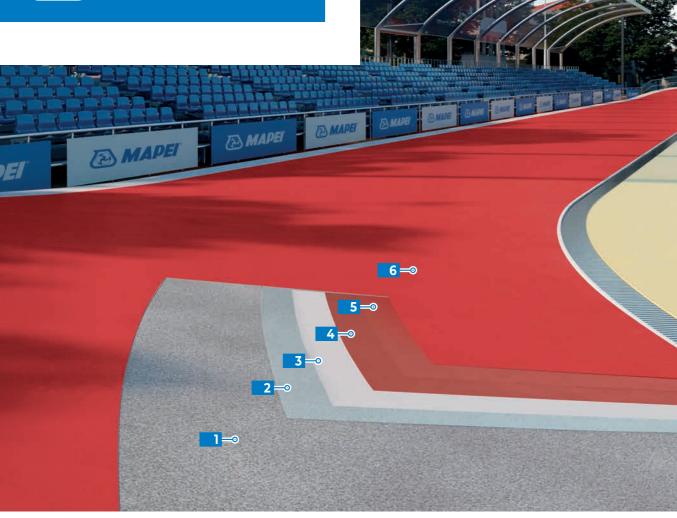

### **MAPECOAT TNS ARENA WP**

Primer SN Primer SN Quarzo 0,5 Waterproofing membrane Purtop FR / Purtop 1000

Mapecoat TNS Primer EPW

Textured sand-filled waterborne acrylic protective top coating Mapecoat TNS Urban /

Mapecoat TNS Fast

MAPECOAT TNS ARENA WP is a multilayer system, in combination with PURTOP polyurea systems, used for the waterproofing and protection of concrete in stadiums grandstands and/or high footfall area in sport facilities. The high mechanical resistance of PURTOP waterproofing membrane, combined with the anti-slippery properties of MAPECOAT TNS ARENA WP coloured protective top coating, increase both the durability and safety of the sport facility.