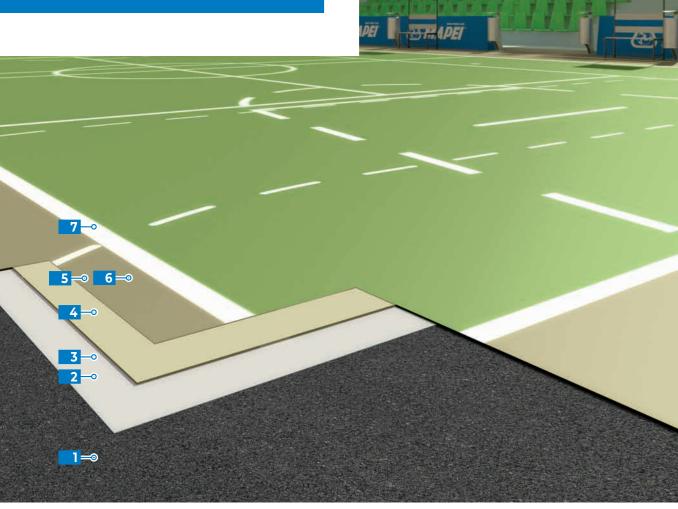

### MAPECOAT TNS MULTISPORT PROFESSIONAL

- 1 Asphalt
- 2 Undercoat 3 Mapecoat TNS Base Coat Binder / Mapecoat TNS White Base Coat / Mapecoat TNS White Base Coat HV
- 4 Smooth fine-grained waterborne acrylic coloured base coating
  Mapecoat TNS Base Color
- 5 Smooth fine-grained waterborne acrylic coloured topcoating Mapecoat TNS Color
- 6 Smooth grained waterborne acrylic coloured coating
  Mapecoat TNS Paint
- Waterborne acrylic coloured paint for line marking Mapecoat TNS Line

MAPECOAT TNS MULTISPORT PROFESSIONAL is a multilayer acrylic resin-based waterborne system for prograde multipurpose areas for basketball, volleyball, futsal, handball, in public areas such as parks, schools and parish centres. Suitable for indoor and outdoor installations, both on concrete and asphalt substrates. Forms a highly resistant, even playing surface for safe, high-speed rallies with consistent ball bounce.