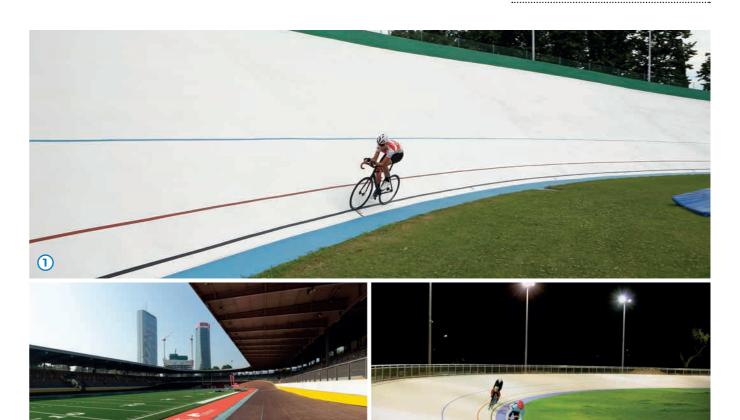

MAPECOAT TNS CYCLE TRACK is a multilayer acrylic resin-based waterborne system designed for velodromes installations. Suitable for indoor and outdoor installations, both on concrete and asphalt substrates. MAPECOAT TNS CYCLE TRACK, thanks to the high wear resistance, offers an excellent combination of sliding properties and stability for the athlete during the sport performance.

- Velodromo Ottavio
  Bottecchia, Pordenone, Italia
  Ottovio Bottecchia
  Velodrome, Pordenone, Italy
- Velodromo Maspes Vigorelli, Milano, Italia Maspes Vigorelli Velodrome, Milan, Italy
- Velodromo Hanson Reserve, Adelaide, Australia Hanson Reserve Velodrome, Adelaide, Australia