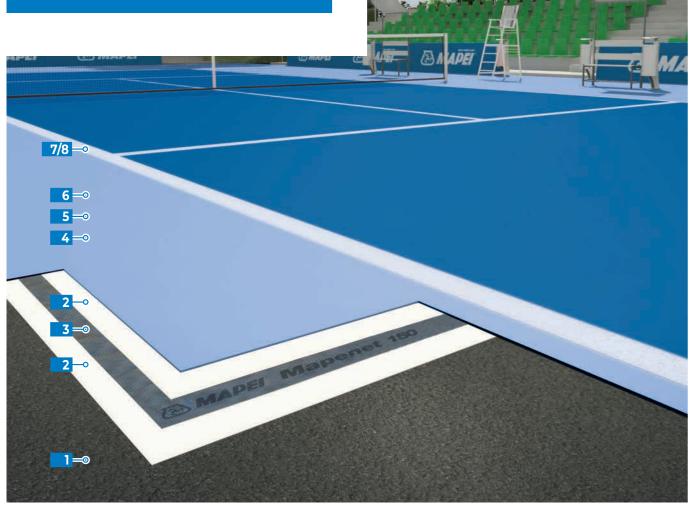

### MAPECOAT TNS REINFORCED

- 1 Asphalt
- 2 Undercoat
  Mapecoat TNS Base Coat Binder /
  Mapecoat TNS White Base Coat /
  Mapecoat TNS White Base Coat HV
- 3 Alkali-resistant glass fibre mesh Mapenet 150
- 4 Smooth fine-grained waterborne acrylic coloured base coating
  Mapecoat TNS Base Color
- 5 Textured sand-filled waterborne acrylic coloured top-coating Mapecoat TNS Finish 1.3.4
- 7 Acrylic clear paint for optimising the marking out of playing areas Mapecoat TNS Line Seal
- 8 Textured sand-filled waterborne acrylic coloured paint for line marking Mapecoat TNS Line Tex

MAPECOAT TNS REINFORCED is a multilayer acrylic resin-based waterborne system designed for refurbishment of tennis courts, in combination with MAPENET 150 alkali-resistant glass fibre mesh. This system is suitable for indoor and outdoor courts thanks to the enhanced tensile strength: it is specifically designed for both worn out damaged bituminous and cementitious substrates with no need to repave the whole court. Forms a highly resistant, comfortable, even playing surface for safe, high-speed rallies with consistent ball bounce