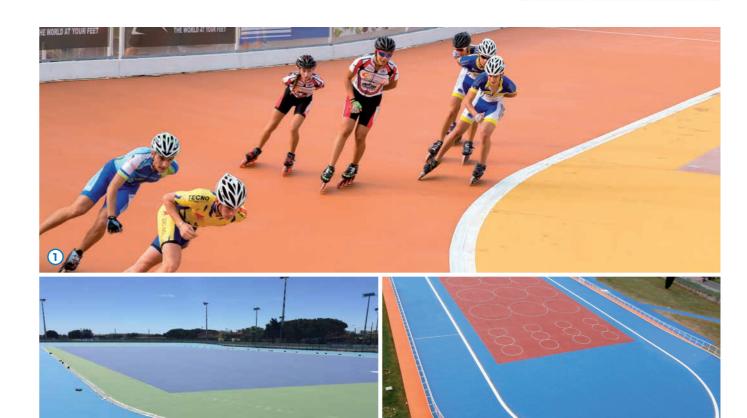

### MAPECOAT TNS ROLLER PROFESSIONAL

- 1 Concrete
- 2 Two-component epoxy waterborne primer for Mapecoat TNS Systems Mapecoat TNS Primer EPW
- J Undercoat
  Mapecoat TNS Base Coat Binder /
  Mapecoat TNS White Base Coat /
  Mapecoat TNS White Base Coat HV
- 4 Smooth fine-grained waterborne acrylic coloured base coating
  Mapecoat TNS Base Color
- 5 Smooth fine-grained waterborne acrylic coloured topcoating Mapecoat TNS Color
- 6 Smooth fine-grained waterborne acrylic coloured topcoating
  Mapecoat TNS Color

MAPECOAT TNS ROLLER PROFESSIONAL is a multilayer acrylic resin-based waterborne system designed for in-line and artistic skating rinks installation. Suitable for indoor and outdoor installations, both on concrete and asphalt substrates. MAPECOAT TNS ROLLER PROFESSIONAL, thanks to the high wear resistance, offers an excellent combination of sliding properties and stability for the athlete during the sport performance.

Skating rink, Scaltenigo (Venice), Italy

- Skating rink, Villasor (Cagliari), Italy
- 3 Skating rink, Cosenza, Italy