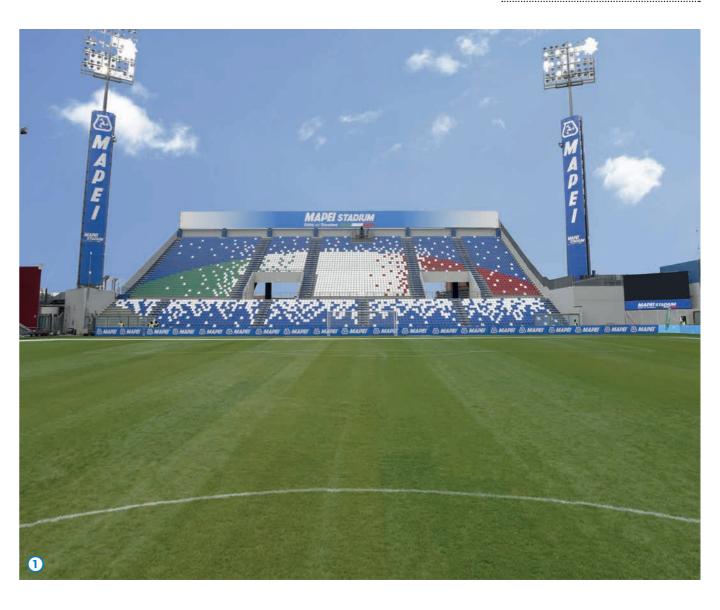

Mapecoat TNS Fast

MAPECOAT TNS ARENA WP is a multilayer system, in combination with PURTOP polyurea systems, used for the waterproofing and protection of concrete in stadiums grandstands and/or high footfall area in sport facilities. The high mechanical resistance of PURTOP waterproofing membrane, combined with the anti-slippery properties of MAPECOAT TNS ARENA WP coloured protective top coating, increase both the durability and safety of the sport facility.

Mapei Stadium, Reggio Emilia, Italy